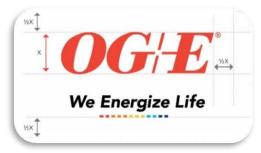

## Logo Guidelines:

- 1. When you have artwork using our logo completed, please send it to <a href="mailto:Brand@oge.com">Brand@oge.com</a> for approval prior to printing or distribution.
- 2. Please allow background space around our logo equal to one-half the height of the logo, see picture example below.

3. If our logo goes on a dark background (black, navy blue, green, red, etc.), please use the reverse/white OG&E logo. If our logo is going on a white or light background, please use the PMS 179 OGE Red logo version.